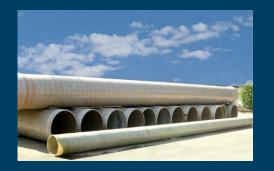

#### FRP & OTHER INDUSTRIAL

Grade: A460

Thickness range : 15 to 36mic

Type of films: Transparent & Metalized

Applications: • Vinyl sheet casting • FRP Release • Window