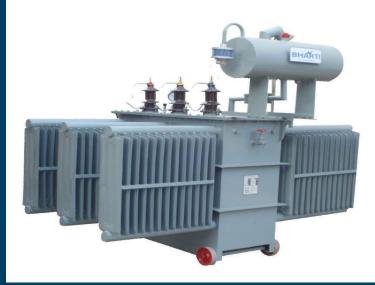

### **Electrical Insulation**

Film Types – A460, A488, A600
Thickness range : 12mic to 350mic

Type of film: Untreated & Corona

**Applications:** 

Cable insulation
Motor Winding Insulation
Transformer Tubes and Insulation
Lamination with Aluminum Foil & Copper
Floor Heating
MTS