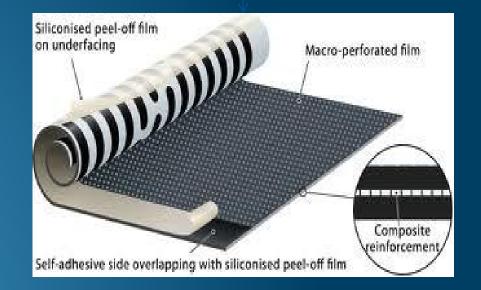

#### SILICONIZING

Grade : A470 , A471 , A370, A371

Thickness range: 12mic to 125mic

Type of films: Transparent

Key Properties: Thermally stable film

#### **Applications: Release Liners**