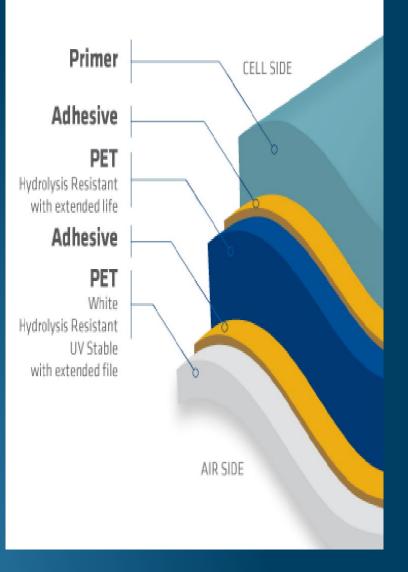

## Photovoltaic (PV) Backsheet

JBF is one of the largest supplier of PET film for PV back sheet globally.

JBF Can offer Hazy and white films to meet the varying PCT conditions.

Thickness range: 50mic to 250mic