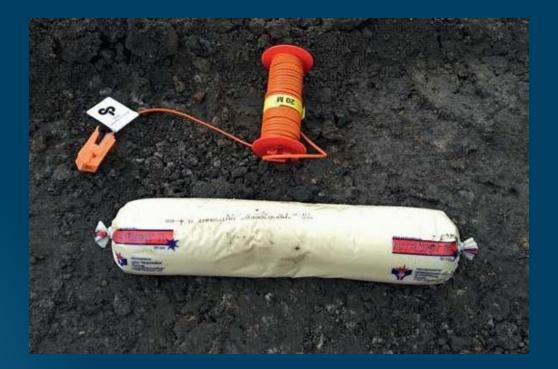

## MINING APPLICATION

A480 grade Thick PET films are used in Mining applications . Explosives is packed in the PET film and then sealed .