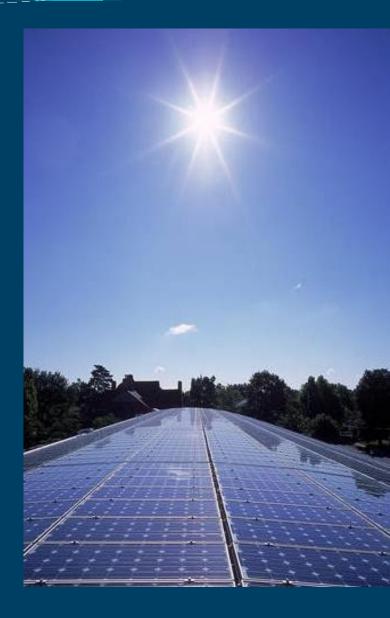

## Photovoltaic (PV) Backsheet

JBF is one of the largest supplier of PET film for PV back sheet globally.

JBF Can offer Hazy and white films to meet the varying PCT conditions.

Thickness range: 50mic to 250mic