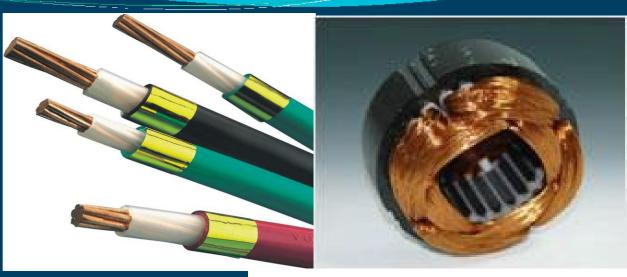

### **Electrical Insulation**

Film Types – A460, A488, A600
Thickness range : 12mic to 350mic

Type of film: Untreated & Corona

**Applications:** 

Cable insulation
Motor Winding Insulation
Transformer Tubes and Insulation
Lamination with Aluminum Foil & Copper
Floor Heating
MTS